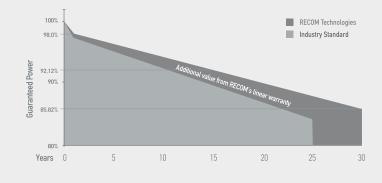

Mechanical stresses (e.g. snow load) are relieved by the flexible interconnection, improving the reliability in harsh environments (as reflected in the increased warranty provided).

≤ 0.42% <sup>30 Year</sup> ≥ 85.82%

Great appearance BLENDS PERFECTLY WITH THE ROOFTOP