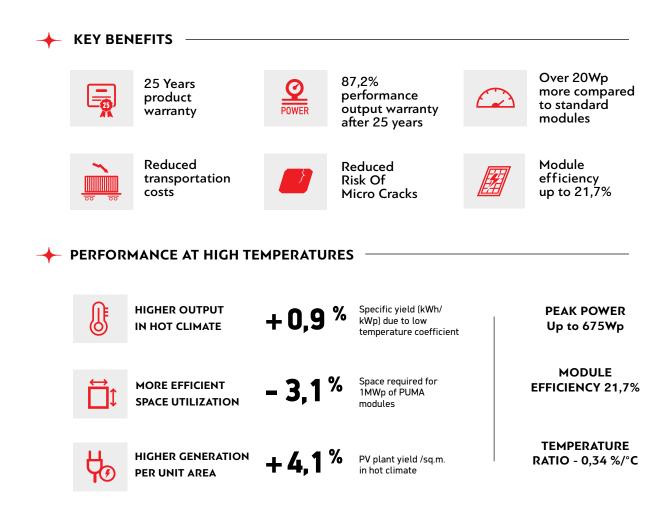

#### **REDUCED RISK OF MICRO CRACKS**

The replacement of soldered ribbons with a low temperature and flexible ECA decreases thermal stresses during the modules production and operation, decreasing the risk of micro cracks formation.

#### HIGHER CELLS DENSITY AND IMPROVED AESTHETICS

The inactive area is considerably reduced, no ribbons and cells gaps on strings improving the efficiency and aesthetic in full black modules.

#### LOWER RESISTIVE LOSSES AND THERMAL COEFFICIENT

The resistive losses in strings are considerably decreased thanks to the lower current of shingles (1/6 or 1/7 of the original cell) and the lack of interconnection ribbons in strings, improving at the same time the performance at high temperatures.

Higher yield per surface area

Higher yield in hot climate

Low Pmax at - 0,34 % / °C

# SMALL SIZE FOR ROOF TOP INSTALLATION

The PUMA module with power class over 555Wp, efficiency up to 21,6% and 25 years product & up to 30 years output warranty is:

• Best "Value for money" choice

• Ideal for rooftop installations (in the same size of the rooftop, more power can be installed compared to standard modules)

Low LCOE

**FOR COMMERCIAL & UTILITY INSTALLATIONS** The PUMA module with power class up to 675Wp, efficiency up to 21,7% and 25 years product & output warranty.

First Year 2-30 Year Section 2-30 Year Section Section